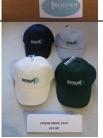

#### **CAR WINDOW STICKERS** 50p each

'BEECHFIELD' BB58 Low Profile Cotton CAPS:

100% heavy cotton drill with stitched ventilation eyelets, pre-curved peak, self-fabric strap and tri-glide buckle.

COLOURS: Black, Bottle Green, Bright Royal, Classic Red, French Navy, Light Grey, Natural and White All £12.50