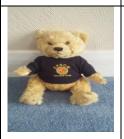

All £17.50

'MUMBLES' MM016 CLASSIC BEARS

COLOUR: Light brown - 300mm 12" high

They can be clothed in a coloured jumper, hoodie or tee-shirt to your choice and embroidered with the famous Epsom MGOC logo.

Clothing colours available:

Jumpers (MM83) Cream, Baby Pink, Baby Blue, Navy (as illustrated), White, Red

Hoodies (MM88) Fuchsia, Navy, Red, White

Tee shirts (MM71) Fuchsia, Navy, Red, White, Sublimation White, Baby Blue, Bottle Green, Burgundy, Pink