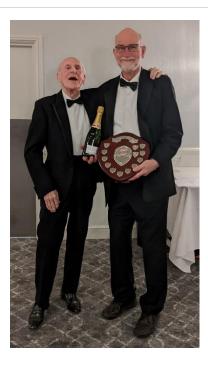

#### **Dinner Dance and Annual Awards**

Over 60 members and guests attended this year's Dinner Dance and Annual Awards, the 22nd held at the Kingswood Golf and Country Club. We enjoyed good food and service and great company.

Thanks are due to Paul Coleman for his invaluable help in organising this event, to John 'Foggy' Brooke, our Master of Ceremonies, and to Alexis Brooke for the Member's Reply. The winner of the Lucky Ticket Prize Draw was Margaret Coxon. Charitable donations are covered in Secretary's Scribblings and here are the worth winners of our Annual Awards:

The Trevor Taylor Memorial Trophy – Car of the Year

VPB 438

Dave Gill

The Tony Cox Memorial Trophy – Members of the Year
Ted and Sue Oughton

The Chairman's Cup Nigel Taylor

Many congratulations to all the winners.