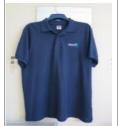

Our most popular items are still the excellent quality polo shirts in both men's and ladies' fits. Apart from the usual colours these look great in red and orange as you can see here.

See below for more details