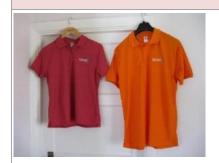

Our most popular items are still the excellent quality polo shirts in both men's and ladies' fits. Apart from the usual colours these look great in red and orange as you can see here.

See below for more details