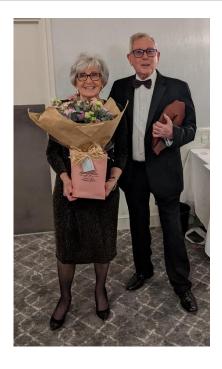

#### **Dinner Dance and Annual Awards**

Over 60 members and guests attended this year's Dinner Dance and Annual Awards, the 22nd held at the Kingswood Golf and Country Club. We enjoyed good food and service and great company.

Thanks are due to Paul Coleman for his invaluable help in organising this event, to John 'Foggy' Brooke, our Master of Ceremonies, and to Alexis Brooke for the Member's Reply. The winner of the Lucky Ticket Prize Draw was Margaret Coxon. Charitable donations are covered in Secretary's Scribblings and here are the worth winners of our Annual Awards: