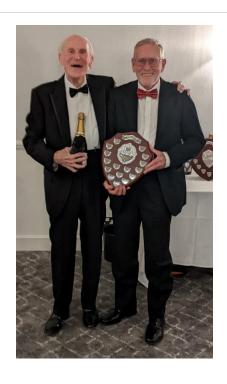

#### **Dinner Dance and Annual Awards**

Over 60 members and guests attended this year's Dinner Dance and Annual Awards, the 22nd held at the Kingswood Golf and Country Club. We enjoyed good food and service and great company.

Thanks are due to Paul Coleman for his invaluable help in organising this event, to John 'Foggy' Brooke, our Master of Ceremonies, and to Alexis Brooke for the Member's Reply. The winner of the Lucky Ticket Prize Draw was Margaret Coxon. Charitable donations are covered in Secretary's Scribblings and here are the worth winners of our Annual Awards:

The Trevor Taylor Memorial Trophy – Car of the Year

VPB 438

Dave Gill

The Tony Cox Memorial Trophy – Members of the Year
Ted and Sue Oughton

The Chairman's Cup Nigel Taylor

Many congratulations to all the winners.