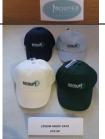

### **CAR WINDOW STICKERS** 50p each

'BEECHFIELD' BB58 Low Profile Cotton CAPS:

100% heavy cotton drill with stitched ventilation eyelets, pre-curved peak, self-fabric strap and tri-glide buckle.

COLOURS: Black, Bottle Green, Bright Royal, Classic Red, French Navy, Light Grey, Natural and White

All £12.50

'GILDAN' GD91 LADIES Premium 100% ring spun combed cotton V NECK T - SHIRTS (as modelled by Jane & Lesley)

COLOUR: Azalea, Black, Cornsilk, Heliconia, Light Blue, Navy, Red, Royal Blue, Sapphire Blue, Sport Grey, White