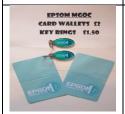

All £15.00

METAL KEYRINGS with domed decal fob featuring the Epsom Club logo

£1.50

Also

PLASTIC CREDIT CARD HOLDERS with Epsom Club logo.

£2.00