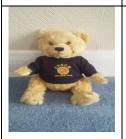

All £17.50

'MUMBLES' MM016 CLASSIC BEARS

COLOUR: Light brown - 300mm 12" high

They can be clothed in a coloured jumper, hoodie or tee-shirt to your choice and embroidered with the famous Epsom MGOC logo.

Clothing colours available:

Jumpers (MM83) Cream, Baby Pink, Baby Blue, Navy (as illustrated), White, Red

Hoodies (MM88) Fuchsia, Navy, Red, White

Tee shirts (MM71) Fuchsia, Navy, Red, White, Sublimation White, Baby Blue, Bottle Green, Burgundy, Pink